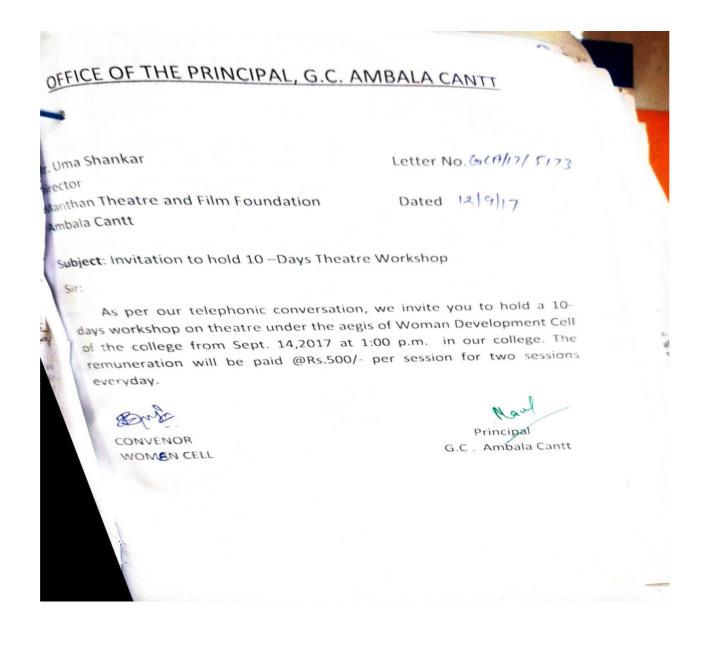

# Mass Communication and Journalism Department

Ten-day **Theatre** workshop in collaboration with Women Cell by Mr. Uma Shankar, Director Manthan Films and Theatre Group (19<sup>th</sup> September 2017 to 29<sup>th</sup> September 2017)

| δυ πολη                       | PAGE NO 100                |
|-------------------------------|----------------------------|
| Soptember 19-29,2017          | DATE / /                   |
| 1 to douglass and a sequent A | nood sead, guest a         |
| Objanizes in Collaborat       | To of Dabt of              |
| Mass Communication of         | assurated & merleshardered |
| Development Gell, Mar. U.     | ma Stranbar Morenta        |
| Monthan Films & theat         | see frequest trained       |
| the participants in ar        | Sting, On the last         |
| deed strunder the board       | all havel a handle         |
| ou 0 In Roweltization         | ien the college formies    |
|                               | John Men.                  |