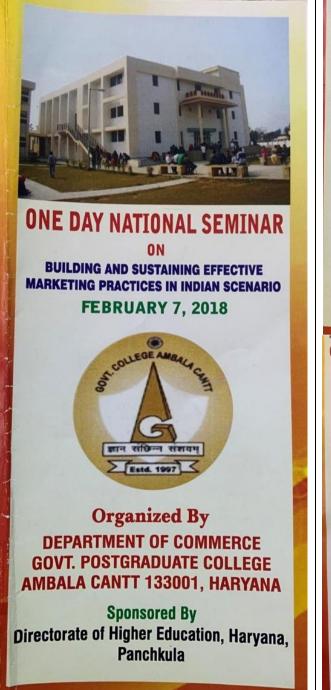

#### <u>One Day National Seminar on</u> <u>"Building And Sustaining Effective Marketing Practices In Indian Scenario"</u> <u>Organised by: Department of Commerce, Govt. College Ambala Cantt</u> Dated: 7.2.2018

One day National Seminar on 'Building and Sustaining Effective Marketing Practices'', was organized by Department of Commerce of Govt . College Ämbala Cantt on 7.2.2018 and 308 delegates participated in the seminar. The seminar was inaugurated by Key note speaker & Principal by lighting the lamp before the Goddess of knowledge, Maa Saraswati. In the inaugural session, the key note address was delivered by Prof. Sanket Vij, Dean and Chairperson of Faculty of Commerce and Management, BPSW University, Khanpur Kalan, Sonipat. Prof. Vij congratulated the organizers on the selection of the topic and expressed his willingness to convert all the discussion into policy making. He discussed about the impacts of different plans of Government i.e. Start up India, Stand Up India, Digital India, Demonetisation and GST. He shared his personal experiences of professional life in a very enjoyable way and concluded by stressing social and ethical aspects of marketing. Inaugural session was followed by a short tea break. After the tea break in Technical session I, resource person Prof. Subhash Chand, Department of Commerce, KUK elaborated on the topic "Market segmentation as a tool of Sustainability". Further, in Technical Session II, resource person Prof. Anil Chandhok, USB, Chandigarh University presented his valuable views on approaches to marketing and Marketing Mix of Life Insurance Company. This session was followed by the Lunch Break. After the lunch break, the Presidential Address was delivered by the chief guest of the day, Dr. S.S.Phulia, I.A.S., State Project Director, HSSPP, Department of School Education, Haryana. He stressed upon the changing environment and its effect on the marketing practices. After the presidential address, the delegates were dispersed for the presentations which were organized in four different venues. These sessions were chaired by Dr. V.K Jain, Dr. Mukesh Trehan, Ms. Nisha, Dr. Vijender Singh and co-chaired by Dr Ajit Singh, Dr Desraj, Dr Shagun and Ms Arti Arora. During the Valedictory session, the Valedictory address was delivered by Dr. Neelam Dhanda. Chairperson, Department of Commerce, KUK, who explained the different challenges of marketing to the delegates. Further the vote of thanks was proposed by Dr. Des Raj. Thus the seminar very well achieved its objectives and the event was a great success.